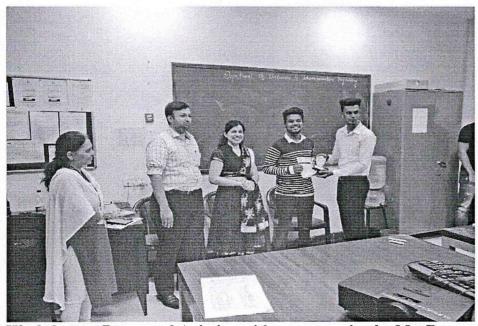

#### **IOT WORKSHOP**

Date: 10/10/2018

Venue: Lab 410, SLRTCE.

"The mind that opens to a new idea, never returns to its original size"; and so was the workshop of IOT for SLRTCE students to get into the depth of knowledge regarding the most trending field of IOT. The third-day workshop was a sum up of various topics related to IOT, WEB SERVERS and CYBER SECURITY. The session started with a quick revision, followed by, configuring the Raspberry Pi Models for executing various devices and controlling them from remote servers. Students were given the opportunity to experience the real-time application of "blinking of a bulb" controlled by programming the Raspberry Pi with a Relay. By configuring the Raspberry Pi with a Temperature Sensor and connecting it with a Web Server, one could actually monitor the Temperature of the area from a remote access. The stupendous second half of the session was the most favourite part of the entire 3-Day workshop as it focused about the most interesting topic of CYBER SECUIRTY. The persuasive quality of the trainer- Mr. Anshu Kumar, made the session even more interesting and interactive. Sharing his own experiences regarding the Ethical Hacking, enabled the students to differentiate between the Pros and Cons of being a Hacker. Being a very meticulous personality, the trainer was very keen at explaining the various procedures to Secure Data over Internet and also taught the basics of Ethical Hacking. Doubts were clarified regarding all the topics covered within the 3-Day Workshop. A Group picture with the Trainer, Faculty Co-ordinators and students marked the end of the IOT Workshop.