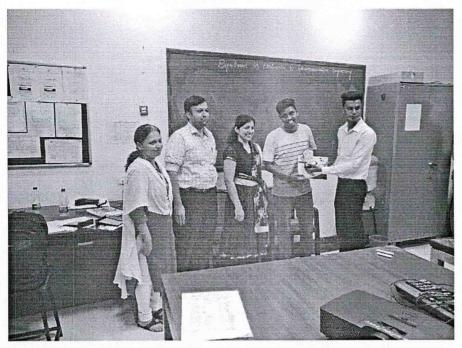

#### **IOT WORKSHOP**

Date: 10/10/2018

Venue: Lab 410, SLRTCE.

"The mind that opens to a new idea, never returns to its original size"; and so was the workshop of IOT for SLRTCE students to get into the depth of knowledge regarding the most trending field of IOT. The third-day workshop was a sum up of various topics related to IOT, WEB SERVERS and CYBER SECURITY. The session started with a quick revision, followed by, configuring the Raspberry Pi Models for executing various devices and controlling them from remote servers. Students were given the opportunity to experience the real-time application of "blinking of a bulb" controlled by programming the Raspberry Pi with a Relay. By configuring the Raspberry Pi with a Temperature Sensor and connecting it with a Web Server, one could actually monitor the Temperature of the area from a remote access. The stupendous second half of the session was the most favourite part of the entire 3-Day workshop as it focused about the most interesting topic of CYBER SECUIRTY. The persuasive quality of the trainer- Mr. Anshu Kumar, made the session even more interesting and interactive. Sharing his own experiences regarding the Ethical Hacking, enabled the students to differentiate between the Pros and Cons of being a Hacker. Being a very meticulous personality, the trainer was very keen at explaining the various procedures to Secure Data over Internet and also taught the basics of Ethical Hacking. Doubts were clarified regarding all the topics covered within the 3-Day Workshop. A Group picture with the Trainer, Faculty Co-ordinators and students marked the end of the IOT Workshop.